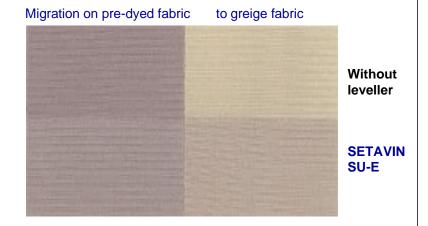

## Migration properties of SETAVIN SU-E

**Predyeing:** disperse dyestuff

trichromie

130°C 45 min, pH 5

Migration: use same quantities

of undyed and dyed PES material dye 125°C 30 min without/with levellers check migration