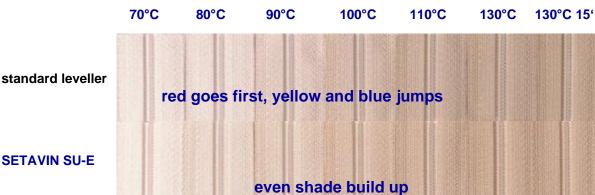

Shade build up on PES dyeings of very high density material (zippers) trichromie with disperse "rapid dyers"

- diffusion accelerating effect resulting in a optimal dyestuff yield
- improves migration of the disperse dyestuff
- reduces bariness during dyeing of microfibres
- specific application fields are:

dyeing of pressed yarn packages dyeing of densely woven material and microfibre articles dyeing of sewing threads and zippers dyeing of polyester/elastane blends