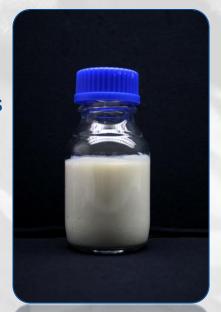

## **Technical features of CEFASOFT SMA conc:**

- silicone macroemulsion
- high concentrated, therefore low application quantity required
- for padding and exhaustion process
- best resistance to shearing, applicable in machines with high liquor turbulences
- white, easy dilutable paste